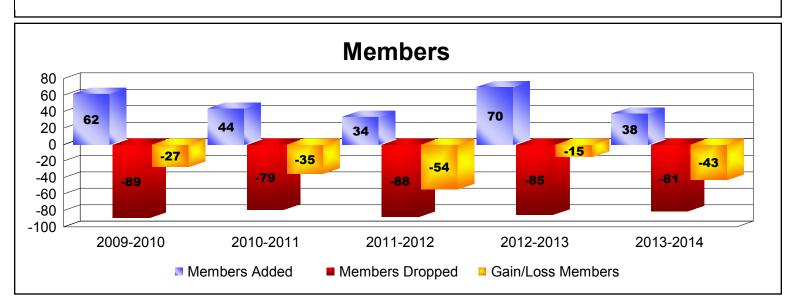

## District 39 E

| Year                                     | New<br>Clubs                            | Dropped<br>Clubs | Gain/<br>Loss<br>Clubs | New<br>Members | Charter<br>Members | Reinstate<br>Members | Transfer<br>Members | Total<br>Member<br>Added | Total<br>Members<br>Dropped | Gain/<br>Loss<br>Members |
|------------------------------------------|-----------------------------------------|------------------|------------------------|----------------|--------------------|----------------------|---------------------|--------------------------|-----------------------------|--------------------------|
| 2009-2010                                | 0                                       | -2               | -2                     | 54             | 0                  | 7                    | 1                   | 62                       | -89                         | -27                      |
| 2010-2011                                | 0                                       | 0                | 0                      | 39             | 0                  | 2                    | 3                   | 44                       | -79                         | -35                      |
| 2011-2012                                | 0                                       | -1               | -1                     | 32             | 0                  | 0                    | 2                   | 34                       | -88                         | -54                      |
| 2012-2013                                | 0                                       | 0                | 0                      | 59             | 0                  | 2                    | 9                   | 70                       | -85                         | -15                      |
| 2013-2014                                | 0                                       | -2               | -2                     | 32             | 0                  | 6                    | 0                   | 38                       | -81                         | -43                      |
| Average                                  | 0                                       | -1               | -1                     | 43             | 0                  | 3                    | 3                   | 50                       | -84                         | -35                      |
| -0<br>-0.4<br>-0.8<br>-1.2<br>-1.6<br>-2 | -2                                      | -2               | 0 0                    | 0              | -1                 | -1                   | 0_0                 | 0 0                      | -2 -2                       |                          |
| 2                                        | 2009-2010                               |                  | 2010-2011              |                | 2011-2012          |                      | 2012-2013           |                          | 2013-2014                   |                          |
|                                          | New Clubs Dropped Clubs Gain/Loss Clubs |                  |                        |                |                    |                      |                     |                          |                             |                          |